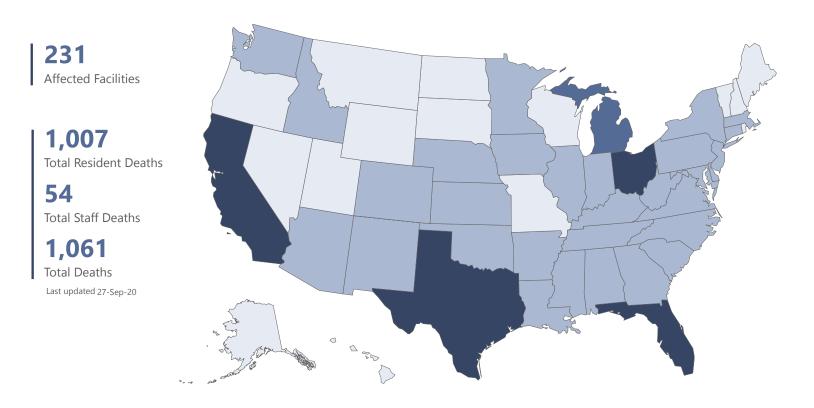

## Confirmed COVID-19 Deaths in US Correctional and Detention Facil

**Total Number of Deaths** ■ A: 0 Deaths ■ B: 1-50 Deaths ■ C: 51-99 Deaths ■ D: 100+ Deaths

Deaths are reported by state Department of Corrections and the Federal Bureau of Prisons at the facility-level unless indicated by \*, which designates cumulative state-wide totals (county-wide for DC) from one or m any named facilities. Data contain cumulative confirmed COVID-19 counts in U.S. correctional and detention facilities, separately for staff and residents, starting from March 31, 2020. Data collected from the Departn prisons, with exception of a few states that include jails. Citation: UCLA Law COVID-19 Behind Bars Data Project, https://law.ucla.edu/centers/criminal-justice/criminal-justice-program/related-programs/covid-19-bel